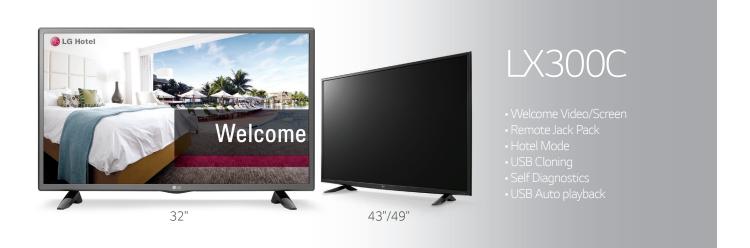

# Essential Commercial TV with Multiple Use

LG Commercial Lite TVs are designed specifically for hospitality and business environments. With the use of simple user-friendly interfaces and superb images and video, LX300C model creates a more hospitable welcome for guests and customers.

### Hospitality Solutions

Welcome Video/Screen

With the capability to display various video formats\* as well as images, Commercial Lite TVs allow for a greater variation of greeting messages in hotel rooms which make customers feel more welcome and cared for \* mp4, avi, moy, tp, wma, ts etc.

### Specifications

|                        |                      |                                     | LX300C                                                                                                |
|------------------------|----------------------|-------------------------------------|-------------------------------------------------------------------------------------------------------|
| Display                | Screen Size          |                                     | 32*/43*/49*                                                                                           |
|                        | Туре                 |                                     | LED-L                                                                                                 |
|                        | Resolution           |                                     | 32": 1366 × 768 (HD)<br>43"/49": 1920 × 1080 (FHD)                                                    |
| Broadcasting<br>System | Analog               |                                     | PAL-M/N, NTSC-M                                                                                       |
|                        | Digital              |                                     | ISDB-T                                                                                                |
| Audio                  | Audio Output         |                                     | 32* : 3W +3W<br>43*/49* : 5W + 5W                                                                     |
| Hospiality<br>Features |                      |                                     | Welcome Video/Screen, Lock Mode, Multi-IR Code,<br>Hotel Mode, USB Cloning, IR Out, USB Auto Playback |
|                        | Management           |                                     | Self Diagnostics                                                                                      |
|                        | Interactivity        |                                     | HDMI-CEC, HTNG-CEC                                                                                    |
|                        | RJP Compatibility    |                                     | Teleadapt (RS232C),<br>Teleadapt/Guestlink (HDMI CEC)                                                 |
|                        | RJP Interface        |                                     | RS232C, HDMI CEC                                                                                      |
|                        | Auto Off/ Auto Sleep |                                     | •                                                                                                     |
|                        | Smart Energy Saving  |                                     | •                                                                                                     |
| Interface              | Side                 | HDMI In                             | -                                                                                                     |
|                        |                      | USB                                 | -                                                                                                     |
|                        |                      | Headphone Out(3.5mm Phone Jack)     | -                                                                                                     |
|                        | Rear                 | RF In                               | 2                                                                                                     |
|                        |                      | AV In                               | 1(Used with Component in)                                                                             |
|                        |                      | Component In(Y, Pb,Pr) + Audio(L/R) | 1                                                                                                     |
|                        |                      | USB 2.0                             | 1                                                                                                     |
|                        |                      | PC Audio Input                      | 1(Share with Component Audio)                                                                         |
|                        |                      | RS-232C(D-sub 9pin)                 | 1                                                                                                     |
|                        |                      | HDMI In                             | 1                                                                                                     |
| Power                  | Voltage, Hz          |                                     | 110 ~ 240V, 50/60Hz                                                                                   |
|                        | Max (Watts)          |                                     | 32" : 19V 1.75A<br>43" : 19V 2.65A<br>49" : 19V 3.4A                                                  |
|                        | Typical (Watts)      |                                     | 32* : DC 19V 1.4A<br>43* : DC 19V 2.15A<br>49* : DC 19V 2.85A                                         |
|                        | Energy saving (Min)  |                                     | 32" : DC 19V 1.4A<br>43" : DC 19V 2.15A<br>49" : DC 19V 2.85A                                         |
|                        | Stand-by             |                                     | 0.50W                                                                                                 |
| Standard<br>Approval   | Safety               |                                     | СВ                                                                                                    |
|                        | Environment          |                                     | · ·                                                                                                   |
|                        | Etc.                 |                                     | RoHS                                                                                                  |
|                        |                      |                                     |                                                                                                       |